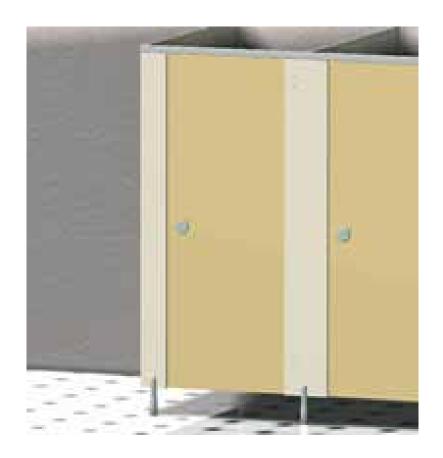

## A range of hard-wearing cubicle hardware manufactured from high grade, satin anodised aluninium.

Suitable for all environments.

For boards and panels 17-21mm thick. Each product comes with all necessary fixings.

This is a well-proven, robust hardware range manufactured from materials uniquely suited to cubicle environments.

Ongoing commitments to manufacture ensure guaranteed replacement parts on a like-for-like basis long into the future.