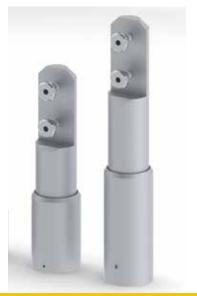

| Description     | Prod Code |
|-----------------|-----------|
| Clearance 150mm | CUB211    |
| Clearance 100mm | CUB233    |

Description

Open Bracket

(3 per pack)

www.wtlynn.co.uk 2 (01782) 834818

Prod Code