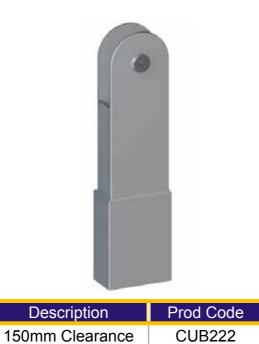

| Description     | Prod Code |
|-----------------|-----------|
| Clearance 150mm | CUB211    |
| Clearance 100mm | CUB233    |

Description

Open Bracket

(3 per pack)

www.wtlynn.co.uk 2 (01782) 834818

Prod Code