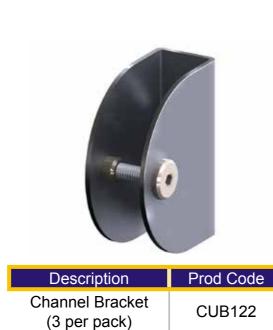

| Description     | Prod Code |
|-----------------|-----------|
| Clearance 150mm | CUB211    |
| Clearance 100mm | CUB233    |

Description

Open Bracket

(3 per pack)

www.wtlynn.co.uk 2 (01782) 834818

Prod Code