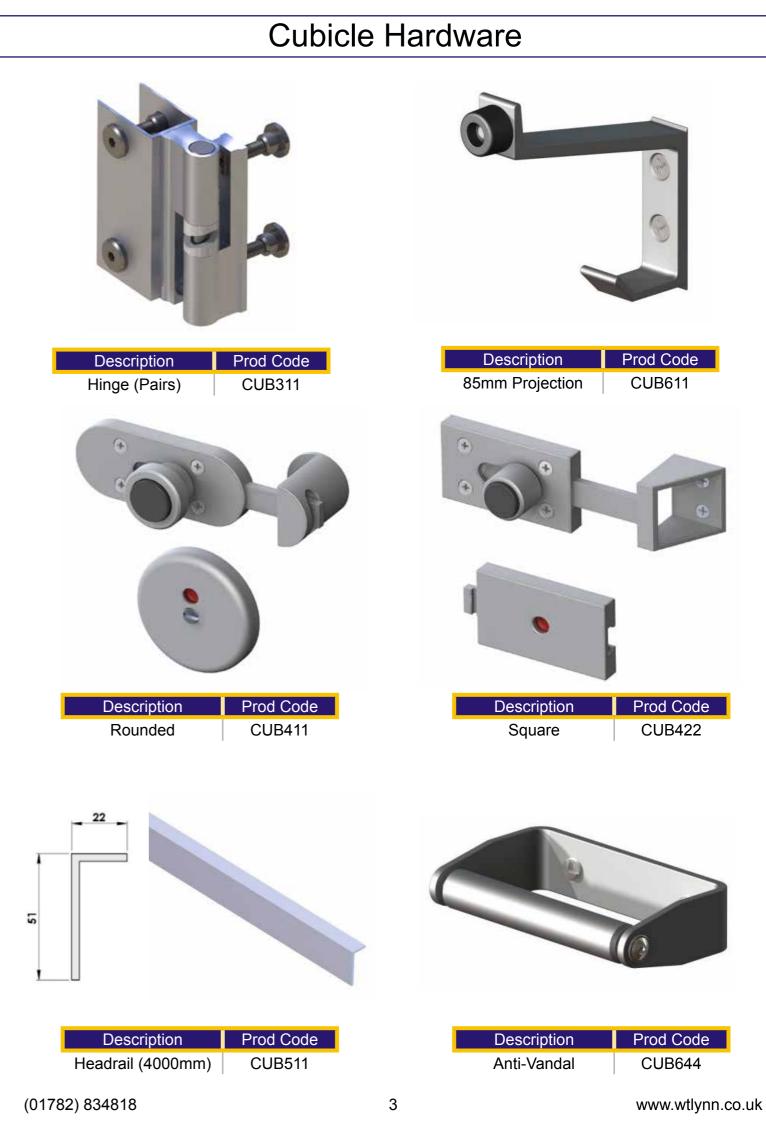

## **Cubicle Hardware**

## A range of hard-wearing cubicle hardware manufactured from high grade, satin anodised aluninium.

Suitable for all environments.

For boards and panels 17-21mm thick. Each product comes with all necessary fixings.

This is a well-proven, robust hardware range manufactured from materials uniquely suited to cubicle environments.

Ongoing commitments to manufacture ensure guaranteed replacement parts on a like-for-like basis long into the future.